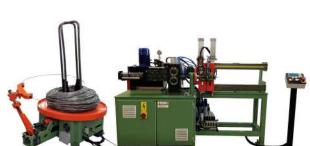

lding machine for wire frames manufacturing (fed by pre-cut wires)











Forming and stamping machine for keyrings manufacturing

FSA40

for wire hooks manufacturing

# TRF Automatic straightening and cutting machine for square and rectangular wire (fed by coil) Automatic cutting ROUND AND FLAT WIRE





Accessories

AM 15Q

Motorized wire decoiler



10/20/25T Hydraulic folding press

Motorized wire decoiler

**AM 30Q** 

Hydraulic folding and welding

**SW PRESS** 







### REF 3T

Manual trimming machine

Chamfering machine

SMU

SG 15

Two-dimensional wire forming and welding machine for hanging hooks manufacturing

### MAS 2

Two-dimensional wire forming and welding machine for rings manufacturing (fed by coil)

### PTE 3D

Three-dimensional wire forming machine (fed by coil)



Automatic forming machine