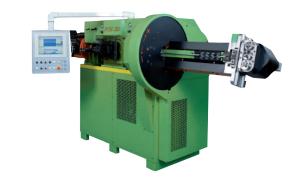

### MAS 2

Two-dimensional wire forming and welding machine for rings manufacturing (fed by coil)