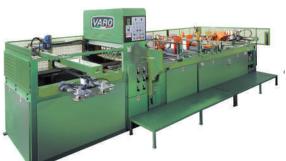

### ISA 3D

Automatic three tables welding machine for wire shelves manufacturing