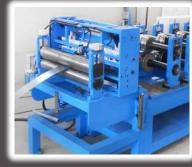

# TRF Automatic straightening and cutting machine for square and rectangular wire (fed by coil) Automatic cutting ROUND AND FLAT WIRE

Accessories

AM 15Q

Motorized wire decoiler

10/20/25T Hydraulic folding press