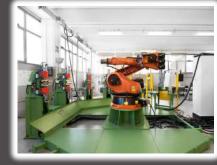

### STM 2D

Automatic three-dimensional welding machine for wire shelves manufacturing