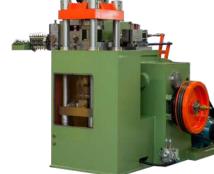

### PEM

Three-dimensional forming and welding machine for wire frames manufacturing (fed by pre-cut wires)

Forming and stamping machine for keyrings manufacturing

FSA40

for wire hooks manufacturing