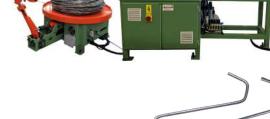

# TRF Automatic straightening and cutting machine for square and rectangular wire (fed by coil) Automatic cutting ROUND AND FLAT WIRE

Accessories

AM 15Q

Motorized wire decoiler

10/20/25T Hydraulic folding press