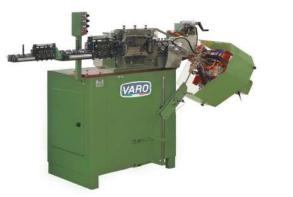

### PEM

Three-dimensional forming and welding machine for wire frames manufacturing (fed by pre-cut wires)

Forming and stamping machine for keyrings manufacturing

FSA40

for wire hooks manufacturing