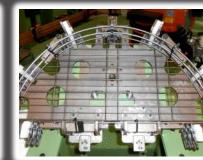

### STM 2D

Automatic three-dimensional welding machine for wire shelves manufacturing

### ISA 3D

Automatic three tables welding machine for wire shelves manufacturing