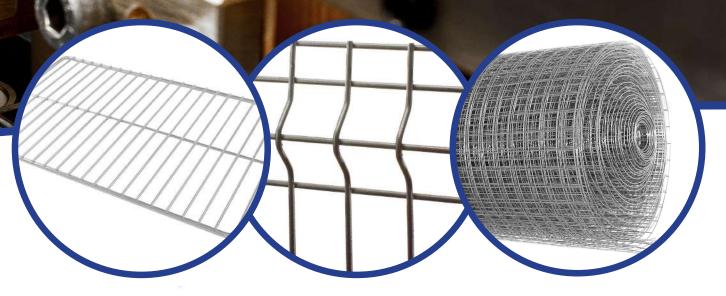

### SARG

Automatic welding machine for wire meshes manufacturing (fed only by pre-cut wires)

SAR

Automatic welding machine for wire meshes manufacturing (fed by coils/pre-cut wires)