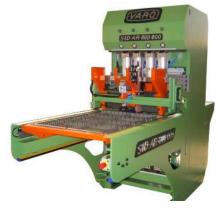

### S2D AR

Semiautomatic double table welding machine for wire shelves manufacturing