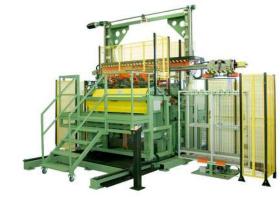

### SARG

Automatic welding machine for wire meshes manufacturing (fed only by pre-cut wires)

SAR

Automatic welding machine for wire meshes manufacturing (fed by coils/pre-cut wires)