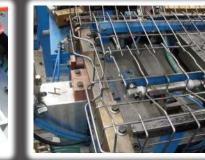

### SARG

Automatic welding machine for wire meshes manufacturing (fed only by pre-cut wires)

SAR

Automatic welding machine for wire meshes manufacturing (fed by coils/pre-cut wires)