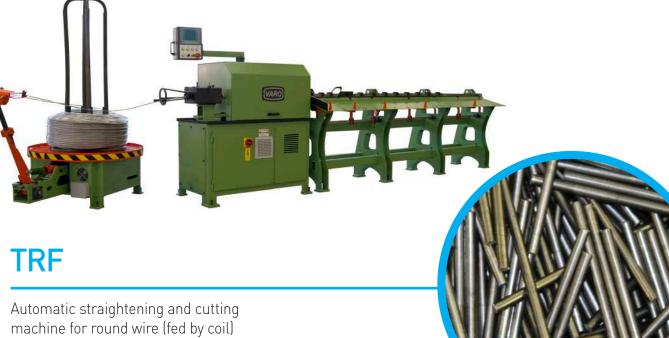

# TRF Automatic straightening and cutting machine for square and rectangular wire (fed by coil) Automatic cutting ROUND AND FLAT WIRE

Accessories

AM 15Q

Motorized wire decoiler

10/20/25T Hydraulic folding press