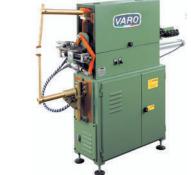

- Italy Via Roma 87 Tel. + 39 0341 580164 info@varo.it - www.varo.it









# Wire forming

### PTE 2D

Two-dimensional wire forming and welding machine (fed by coil)

### PTS

Two-dimensional forming and welding machine for wire frames manufacturing (fed by pre-cut wires)

### PEM

Three-dimensional forming and welding machine for wire frames manufacturing (fed by pre-cut wires)











Forming and stamping machine for keyrings manufacturing

FSA40

for wire hooks manufacturing

# TRF Automatic straightening and cutting machine for square and rectangular wire (fed by coil) Automatic cutting ROUND AND FLAT WIRE





Accessories

AM 15Q

Motorized wire decoiler



10/20/25T Hydraulic folding press

Motorized wire decoiler

**AM 30Q** 

Hydraulic folding and welding

**SW PRESS** 







### REF 3T

Manual trimming machine

Chamfering machine

SMU

SG 15

Two-dimensional wire forming and welding machine for hanging hooks manufacturing

### MAS 2

Two-dimensional wire forming and welding machine for rings manufacturing (fed by coil)

### PTE 3D

Three-dimensional wire forming machine (fed by coil)



Automatic forming machine