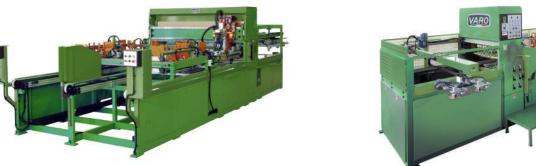

### STM 2D

Automatic three-dimensional welding machine for wire shelves manufacturing