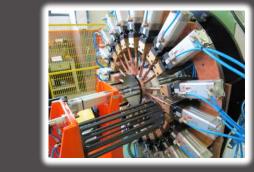

### PEM

Three-dimensional forming and welding machine for wire frames manufacturing (fed by pre-cut wires)

Forming and stamping machine for keyrings manufacturing

FSA40

for wire hooks manufacturing

### PTE 3D

Three-dimensional wire forming machine (fed by coil)

Automatic forming machine